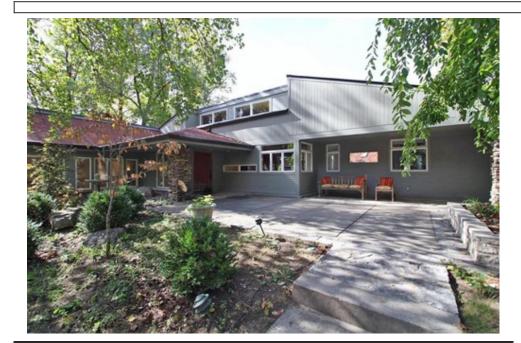

## \$7,000,000

Incredible Country Estate with stone pillard entry is situated on 82 private, rolling acres. The Custom, one-of-a-kind Home sprawls out into 12, 000 sq. ft. and boasts beautiful hardwood floors & accents throughout, soaring tongue & groove ceilings, 4 stone fireplaces, several separate living and entertaining areas that feature deluxe kitchens & plush bathrooms. The main Gourmet Kitchen overlooks the cozy Hearth room, huge Dining room and sunken Living room. Luxurious Primary Bedroom suite includes a library, fireplace, office, walk-in closets and a sizeable, plush bathroom. The multi-level decks & stone patios surround the home & provide sweeping views of the private inground pool, lit tennis court, lush pastures, horse trails, bluffs & a deep tree line. The property includes 1 grand folling Barn w/10 stalls and 2 overhead doors, a nearby A-Frame guest house, and a relaxing, Glass House w/a water feature. This exceptional property is perfect for a large family or an executive retreat.